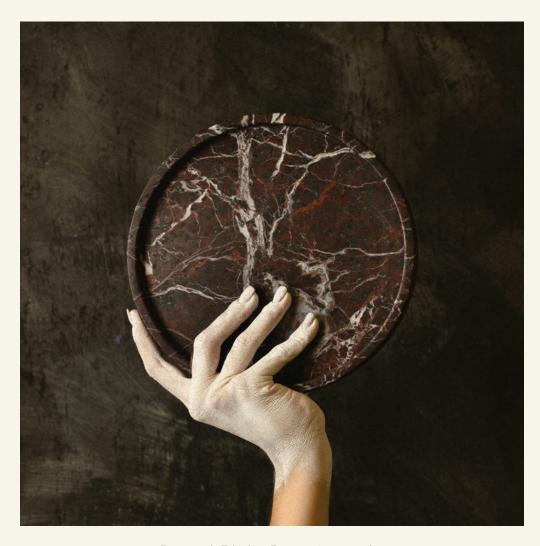

Round Plate Roso Levanto

Decorative and functional, ROUND is a series of plates and trays that reflect elementary geometric shapes, adaptable for various purposes. All the MAAMI HOME's plates and trays are finished by hand.

The ROUND PLATE ROSSO LEVANTO is part of a limited series of plates and trays.

Name Round Plate Roso Levanto Category Accessories Designer Fábio Teixeira Year 2019

Materials & finishing Marble honed matte finish.

Production details Object shaped in CNC and finished by hand.

**Dimensions** (cm) H2 x  $\theta$ 21 **Weight** (kg) approx 0,5

**Cleaning instructions** Wipe with a damp cloth, or just a soft dry cloth. Do not use any type of detergent that can mark the stone.