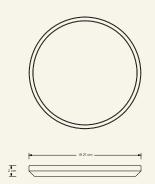

Production details Object shaped in CNC and finished by hand.

**Dimensions** (cm) H2 x  $\theta$ 21 **Weight** (kg) approx 0,5

**Cleaning instructions** Wipe with a damp cloth, or just a soft dry cloth. Do not use any type of detergent that can mark the stone.